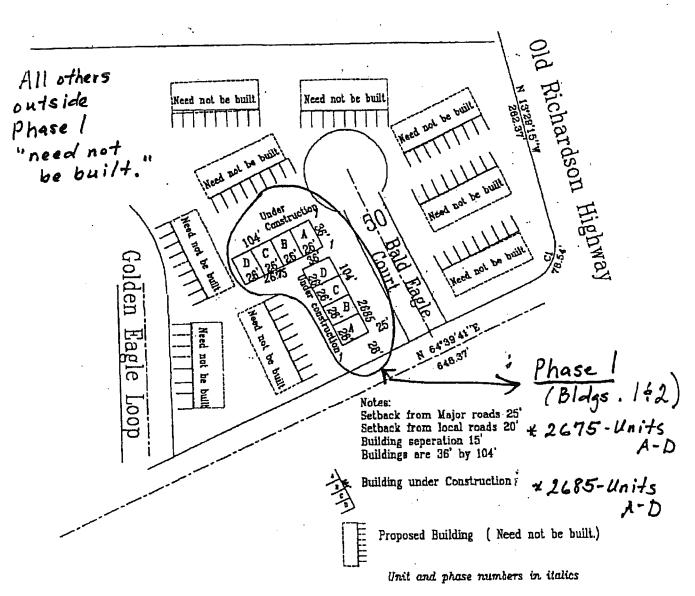

<u>Section 4</u>. Pursuant to Article 16 of the Declaration, the attached Plans to be added to Exhibit "B" to the Declaration, are also attached to this Amendment and hereby incorporated by reference.

5 of 7 2005-026943-0

Phase 2 1' = 100'North Pole High School Blvd. 3 01d 2.7 l richardson 33 57 2655 2670 56 2707 2699 2655 TITIT Highwa 263 2677 7 2669 8 5027C 11111 28 2672 2674 2676 Desert Eagle Loop 126-21 16603 1111 Lagle 16-2 P 19992 10 +c---3111 111111 9 Notes: Setback from Major roads 25 Selback from local roads 20' Building seperation '16' Patrial Drive Buildings are 36' by 104' A MONT COMMON USE LIMITED COMMON USE - Boiler rooms F) Phase 2: 2655 Bald Eagle Court, Units A-D AND 2665 Bald Eagle Court, Units A-D / Driveways Decks Porches All yards and greenways Enclosed Yards not enclosed Two parking spaces per unit THE Proposed Eagle's Nest Planned Unit Development within Tract B of Stillmeyer Estates Subdivision Deck and Entry layout (typical) North Pole Alaska Prepared for White Eagle Construction E Entry D Deck Jeff Ballek 07/21/04 6 of 7 2005-026943-0